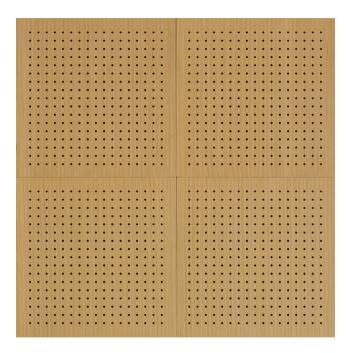

## WBISANB1AANMK8

OAK 8MM PERFORATION

 $47.24'' \times 23.62'' (120 \times 60 \text{ cm})$  panels come in sets of two.  $23.62'' \times 23.62'' (60 \times 60 \text{ cm})$  panels come in sets of four. The number of panels per box is the minimum suggested amount to create the design envisioned by Mikodam.

## **DIMENSIONS**

X : 23.62" - 60 cm

Y: 23.62" - 60 cm

D: 0.71" - 1.8 cm | 7.40" - 18.8 cm (WITH BOX)

2.68" - 6.8 cm (WITH LIGHT BOX)

W: 9.9 lbs - 4.5 kg

\*Perforated surface options with two different diameters are available.