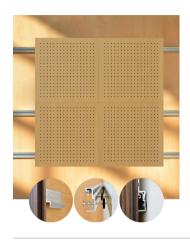

Rail depth is not included in the measurements.

(Depth of rail: 1" - 2,5 cm)

\*\*Can be used with baseboard upon request.