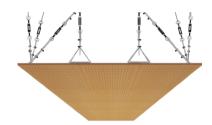

## **BISA**





## WBISANB1AANMK8

OAK 8MM PERFORATION

 $47.24'' \times 23.62'' (120 \times 60 \text{ cm})$  panels come in sets of two.  $23.62'' \times 23.62'' (60 \times 60 \text{ cm})$  panels come in sets of four. The number of panels per box is the minimum suggested amount to create the design envisioned by Mikodam.



## **CEILING APPLICATION**





## **DIMENSIONS**



X : 23.62" - 60 cm

Y: 23.62" - 60 cm

D: 0.71" - 1.8 cm | 7.40" - 18.8 cm (WITH BOX)

2.68" - 6.8 cm (WITH LIGHT BOX)

W: 9.9 lbs - 4.5 kg

\*Perforated surface options with two different diameters are available.

Rail depth is not included in the measurements.

(Depth of rail: 1" - 2,5 cm)

\*\*Can be used with baseboard upon request.